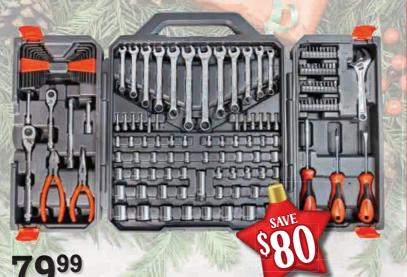

cooking surface with a lift-off cooking top that blends precision with portability.1714144/10781 Reg. \$499.99

CRESENT 150 pc. Mechanic's Tool Set made from chrome alloy steel, specially formulated, and heat-treated for high strength and resistance to corrosion and abrasion. 1556044/CTK150 Reg. \$159.99