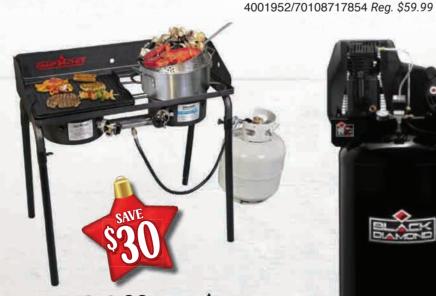

0999 CAMP\$CHEF **Double Burner Cooker** 1588006/EX60LW Reg. \$139.99

> Like us on facebook! @BigBlueStores

599<sup>99</sup> **BLACK DIAMOND 60 Gallon Vertical** 

**Air Compressor** Has a cast-iron and oil-lubricated beltdrive pump. The tank has a large capacity and has a heavy-duty induction motor. The compressor kicks in at 125 PSI and kicks out at 155 PSI; giving 11-1/2 cubic feet, per minute at 90 PSI. 5505032/