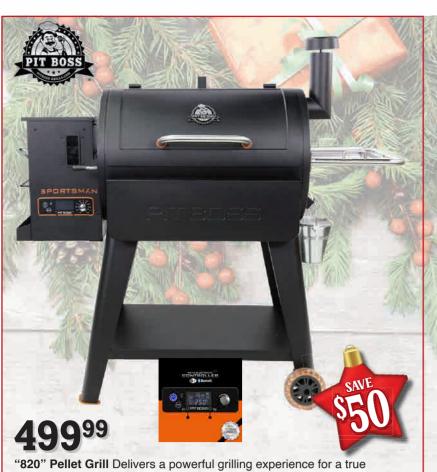

5-Burner Griddle This heavy-duty flat top grill offers a first-in-class five-burner heating system for 5 different heating zones so you can enjoy a better cooking experience than ever before. 1714148/10762 Reg. \$499.99