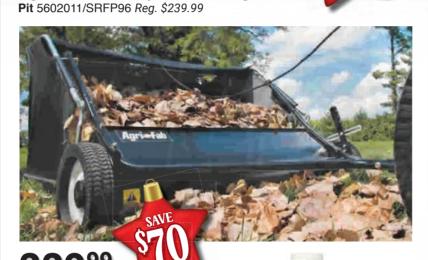

**AGRI-FAB 42" Tow Behind Lawn Sweeper** with 12 cubic foot capacity hopper. 1116105/450320 Reg. \$299.99

> **Clorox Pro** Clean-Up 128 oz 5756030/35420 Reg. \$12.99 Limit 6

Stihl Ms 500i Toy Chainsaw is ready to get to work. Featuring a moving, interchangeable child friendly chain and an LED battery level indicator. Sound effect volume can also be adjusted... a popular feature amongst parents.