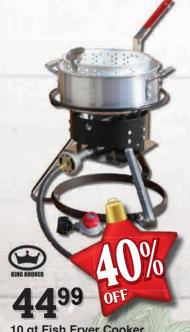

**29**<sup>99</sup> **Master Mechanic Heavy Duty Portable Tire** Inflator, 12V, 100 PSI 3257511/1203S455 Reg. \$54.99

**45k Triple Heater** 4083186/F242915 Reg. \$169.99

10 qt Fish Fryer Cooker Aluminum fry pan, punched aluminum basket, and 54,000 BTU cast burner. 3522002/1217 Reg. \$74.99