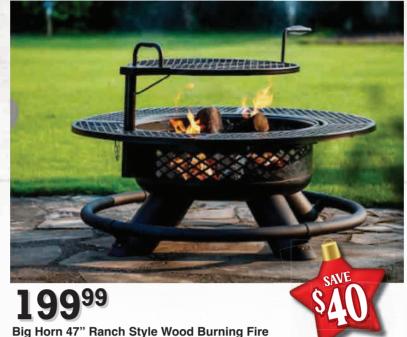

or a true outdoorsman. Achieve rich wood flavor using all-natural hardwood pellets. This grill is perfect for searing fish, grilling game, smoking jerky, and more. 1714104/10537 Reg. \$549.99 Bonus Deal! Get a Free WiFi Controller. \$150 Value. While Supplies Last



5-Burner Griddle This heavy-duty flat top grill offers a first-in-class five-burner heating system for 5 different heating zones so you can enjoy a better cooking experience than ever before. 1714148/10762 Reg. \$499.99



cooking surface with a lift-off cooking top that blends precision with portability.1714144/10781 Reg. \$499.99



CRESENT 150 pc. Mechanic's Tool Set made from chrome alloy steel, specially formulated, and heat-treated for high strength and resistance to corrosion and abrasion. 1556044/CTK150 Reg. \$159.99





**AGRI-FAB 42" Tow Behind Lawn Sweeper** with 12 cubic foot capacity hopper. 1116105/450320 Reg. \$299.99

> **Clorox Pro** Clean-Up 128 oz 5756030/35420 Reg. \$12.99 Limit 6





Stihl Ms 500i Toy Chainsaw is ready to get to work. Featuring a moving, interchangeable child friendly chain and an LED battery level indicator. Sound effect volume can also be adjusted... a popular feature amongst parents.



All WARIAT Boots

Some exclusions apply.





Mens and **Womens Socks** 

2547019/369502, 2547018/366399 Reg. \$6.99



**Thermal Sets S-4XL** 2547490/GMB-1040SMB

Reg. \$14.99

**Assorted Blankets** 2547830 Reg. \$17.99



**29**<sup>99</sup> **Master Mechanic Heavy Duty Portable Tire** Inflator, 12V, 100 PSI 3257511/1203S455 Reg. \$54.99





**45k Triple Heater** 4083186/F242915 Reg.