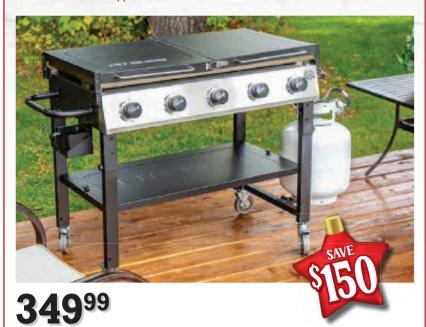

cooking surface with a lift-off cooking top that blends precision with portability.1714144/10781 Reg. \$499.99

CRESENT 150 pc. Mechanic's Tool Set made from chrome alloy steel, specially formulated, and heat-treated for high strength and resistance to corrosion and abrasion. 1556044/CTK150 Reg. \$159.99