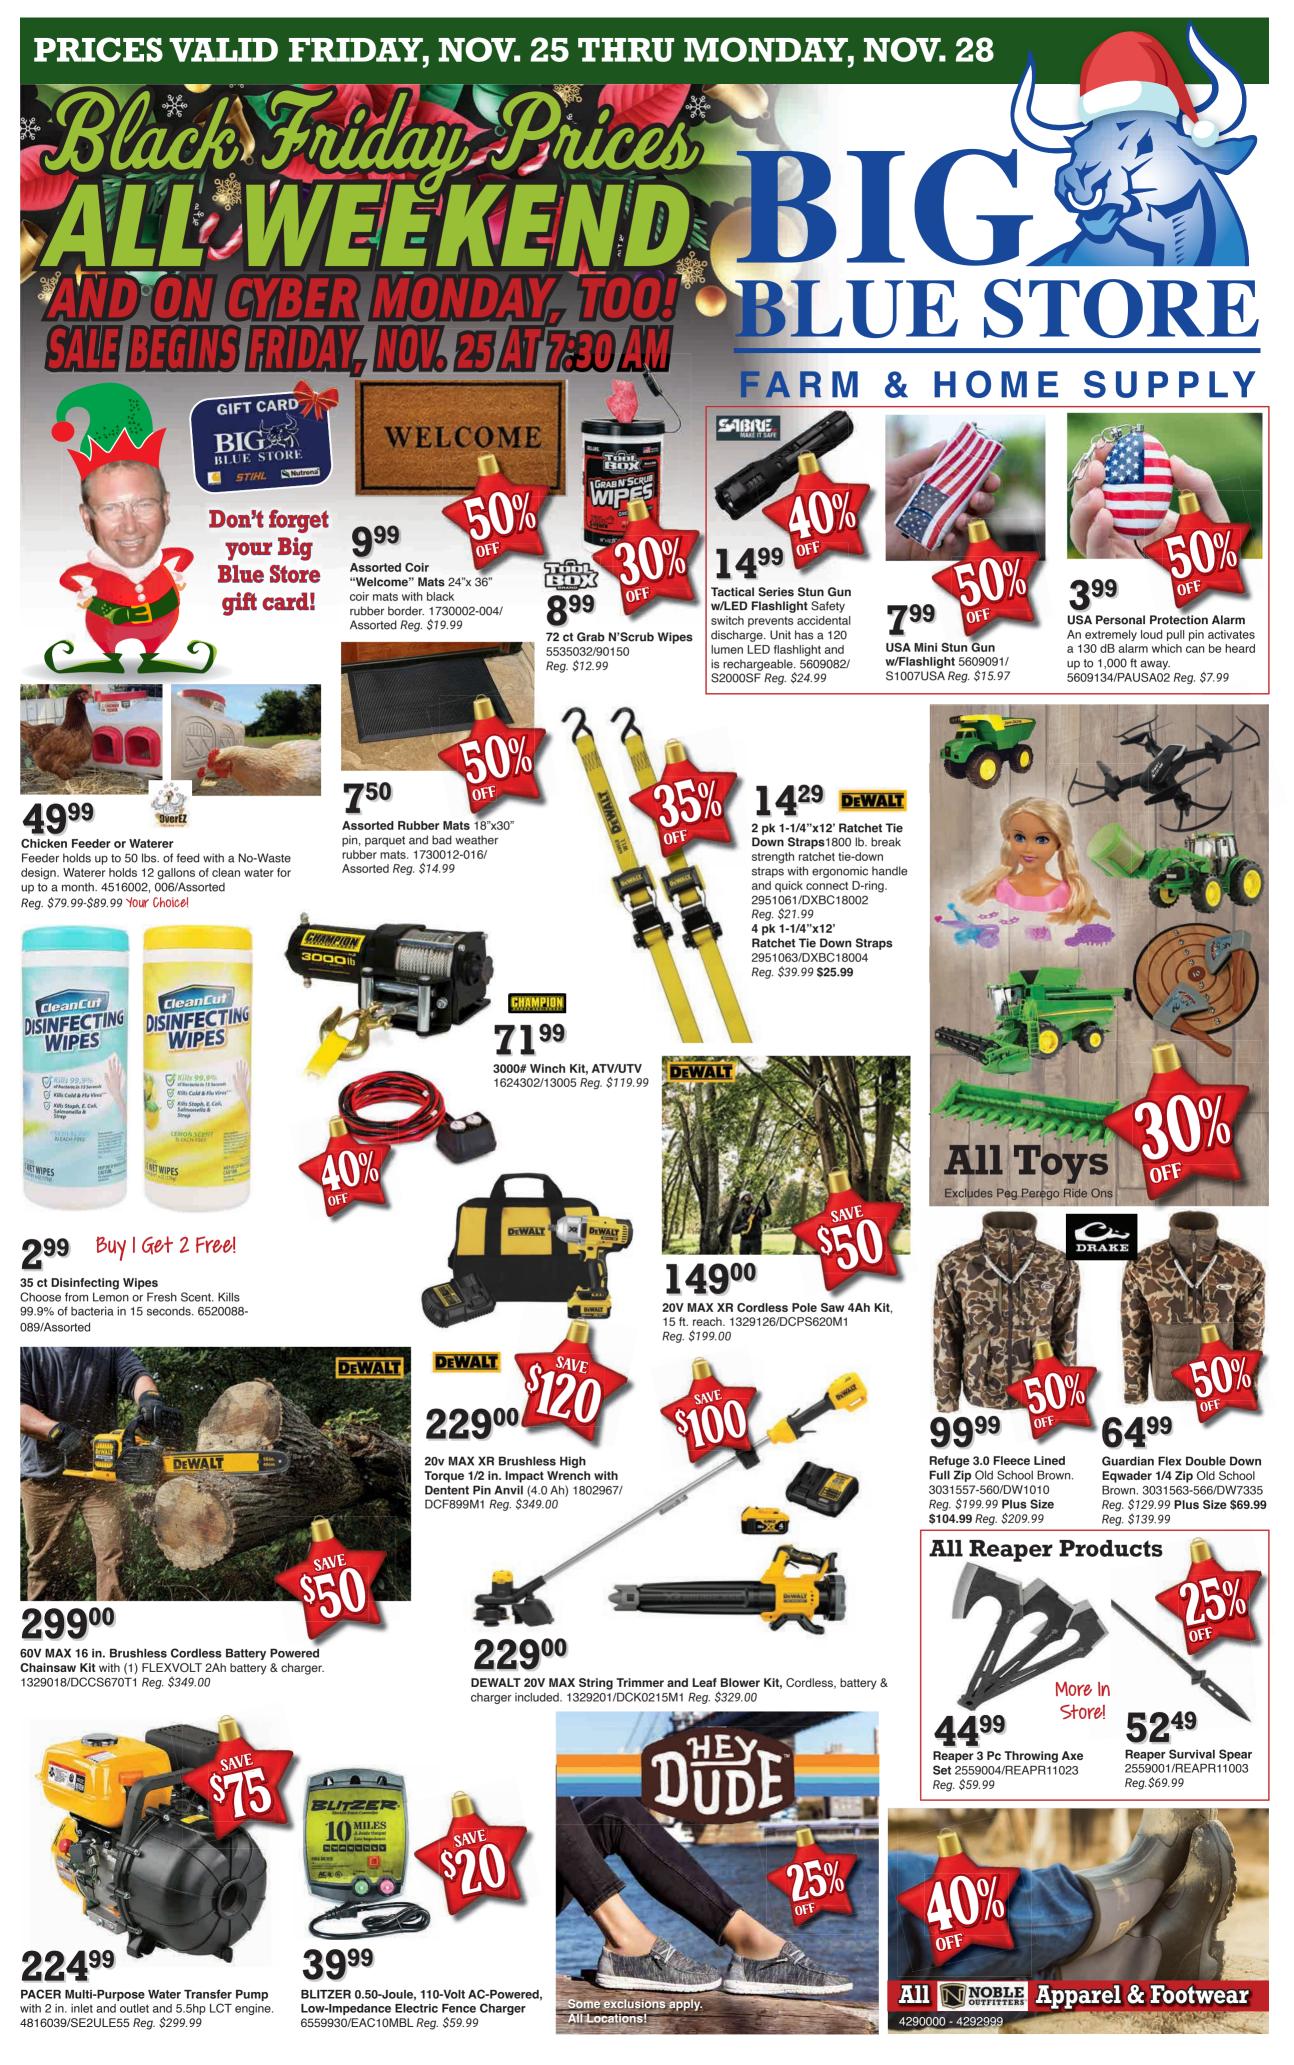

"820" Pellet Grill Delivers a powerful grilling experience for a true outdoorsman. Achieve rich wood flavor using all-natural hardwood pellets. This grill is perfect for searing fish, grilling game, smoking jerky, and more. 1714104/10537 Reg. \$549.99 Bonus Deal! Get a Free WiFi Controller. \$150 Value. While Supplies Last