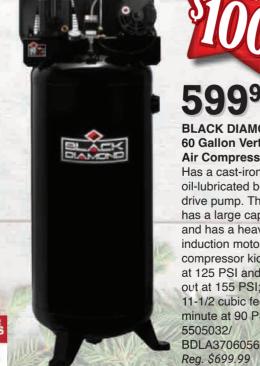

0999 CAMP\$CHEF **Double Burner Cooker** 1588006/EX60LW Reg. \$139.99

> Like us on facebook! @BigBlueStores

599<sup>99</sup> **BLACK DIAMOND 60 Gallon Vertical** 

**Air Compressor** Has a cast-iron and oil-lubricated beltdrive pump. The tank has a large capacity and has a heavy-duty induction motor. The compressor kicks in at 125 PSI and kicks out at 155 PSI; giving 11-1/2 cubic feet, per minute at 90 PSI. 5505032/