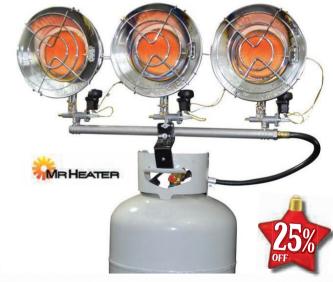

**29**<sup>99</sup> **Master Mechanic Heavy Duty Portable Tire** Inflator, 12V, 100 PSI 3257511/1203S455 Reg. \$54.99

**45k Triple Heater** 4083186/F242915 Reg. \$169.99

10 qt Fish Fryer Cooker Aluminum fry pan, punched aluminum basket, and 54,000 BTU cast burner. 3522002/1217 Reg. \$74.99